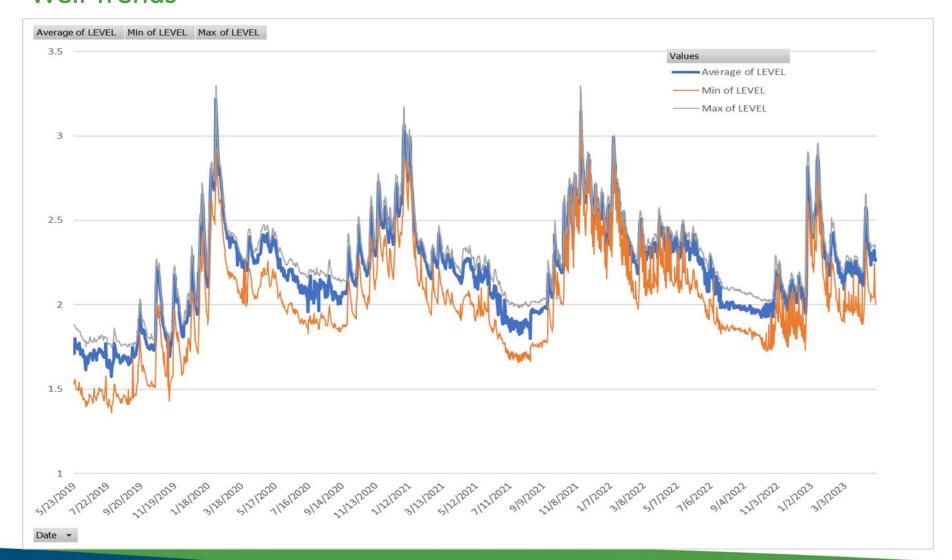

Annual Budget

Total Revenue in 2023 is \$394,000. This is made up of:

| • | Parcel Taxes | \$170,000 |
|---|--------------|-----------|
|   |              |           |

| • User Rates | \$ | 85, | 000 | ) |
|--------------|----|-----|-----|---|
|--------------|----|-----|-----|---|

| <ul> <li>Transfers from Capital Reserve</li> </ul> | \$ | 66,000 |
|----------------------------------------------------|----|--------|
|----------------------------------------------------|----|--------|

• 2022 Budget surplus \$ 4,000

Capital projects for 2023 include SCADA, #1 Reservoir Repairs, Fire Protection Upgrades on Shorewood Drive



# San Pareil Water Service Area Water Usage Comparison





# San Pareil Water Service Area Water Usage History





# San Pareil Water Service Area Well Trends





## San Pareil Water Service Area Future Capital/Asset Management

#### 10 years

- Common equipment and vehicles \$23,000 (total)
- Well Pump Replacements \$20,000
- Shorewood Watermain Looping \$200,000

#### 20 years

- Common equipment and vehicles \$23,000 (total)
- UV Reactor Replacement \$200,000
- Distribution Pump replacement \$20,000
- Pumphouse Roof Replacement \$10,000
- Emergency Generator Replacement \$120,000

#### No timeline

Asbestos Cement watermain replacement \$4,400,000