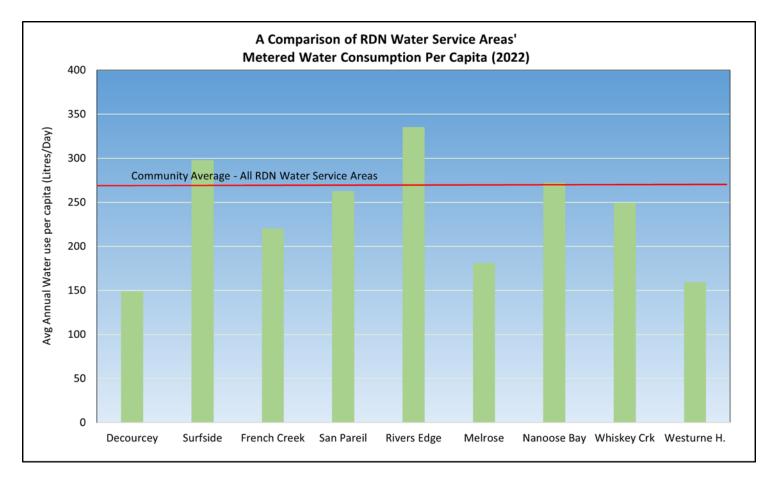

ain
- 1.6km PVC watermain
- Diesel emergency generator
- Fire hydrants



## San Pareil Water Service Area Annual Budget

Total Revenue in 2023 is \$394,000. This is made up of:

| • | Parcel Taxes | \$170,000 |
|---|--------------|-----------|
|   |              |           |

| • User Rates | \$ | 85, | 000 | ) |
|--------------|----|-----|-----|---|
|--------------|----|-----|-----|---|

| <ul> <li>Transfers from Capital Reserve</li> </ul> | \$ | 66,000 |
|----------------------------------------------------|----|--------|
|----------------------------------------------------|----|--------|

• 2022 Budget surplus \$ 4,000

Capital projects for 2023 include SCADA, #1 Reservoir Repairs, Fire Protection Upgrades on Shorewood Drive



# San Pareil Water Service Area Water Usage Comparison





# San Pareil Water Service Area Water Usage History





# San Pareil Water Service Area Well Trends





## San Pareil Water Service Area Future Capital/Asset Management

#### 10 years

- Common equipment and vehicles \$23,000 (total)
- Well Pump Replacements \$20,000
- Shorewood Watermain Looping \$200,000

#### 20 years

- Common equipment and vehicles \$23,000 (total)
- UV Reactor Replacement \$200,000
- Distribution Pump replacement \$20,000
- Pumphouse Roof Replacement \$10,000
- Emergency Generator Replacement \$120,000

#### No timeline

Asbestos Cement watermain replacement \$4,400,000