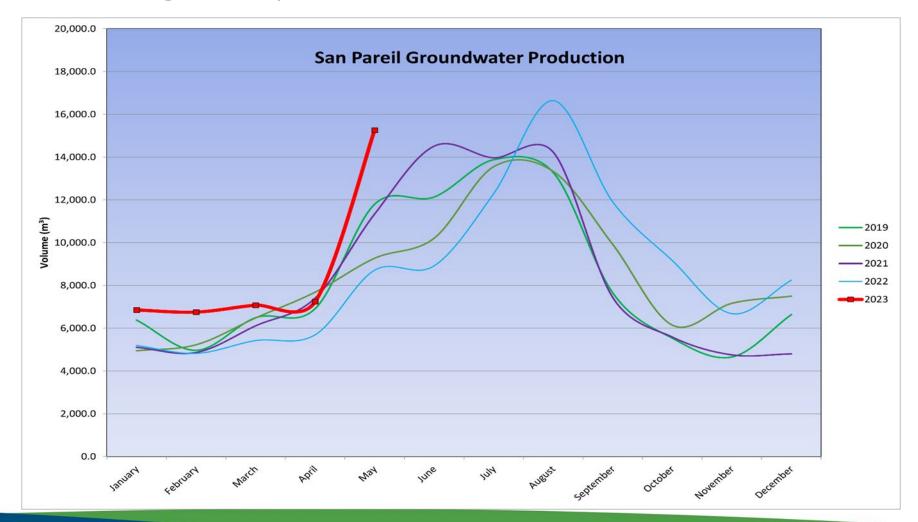

Fire hydrants



## San Pareil Water Service Area Annual Budget

Total Revenue in 2023 is \$394,000. This is made up of:

| • | Parcel Taxes | \$170,000 |
|---|--------------|-----------|
|   |              |           |

| • User Rates | \$ | 85, | 000 | ) |
|--------------|----|-----|-----|---|
|--------------|----|-----|-----|---|

| <ul> <li>Transfers from Capital Reserve</li> </ul> | \$ | 66,000 |
|----------------------------------------------------|----|--------|
|----------------------------------------------------|----|--------|

• 2022 Budget surplus \$ 4,000

Capital projects for 2023 include SCADA, #1 Reservoir Repairs, Fire Protection Upgrades on Shorewood Drive



# San Pareil Water Service Area Water Usage Comparison





# San Pareil Water Service Area Water Usage History





# San Pareil Water Service Area Well Trends





## San Pareil Water Service Area Future Capital/Asset Management

#### 10 years

- Common equipment and vehicles \$23,000 (total)
- Well Pump Replacements \$20,000
- Shorewood Watermain Looping \$200,000

#### 20 years

- Common equipment and vehicles \$23,000 (total)
- UV Reactor Replacement \$200,000
- Distribution Pump replacement \$20,000
- Pumphouse Roof Replacement \$10,000
- Emergency Generator Replacement \$120,000

#### No timeline

Asbestos Cement watermain replacement \$4,400,000