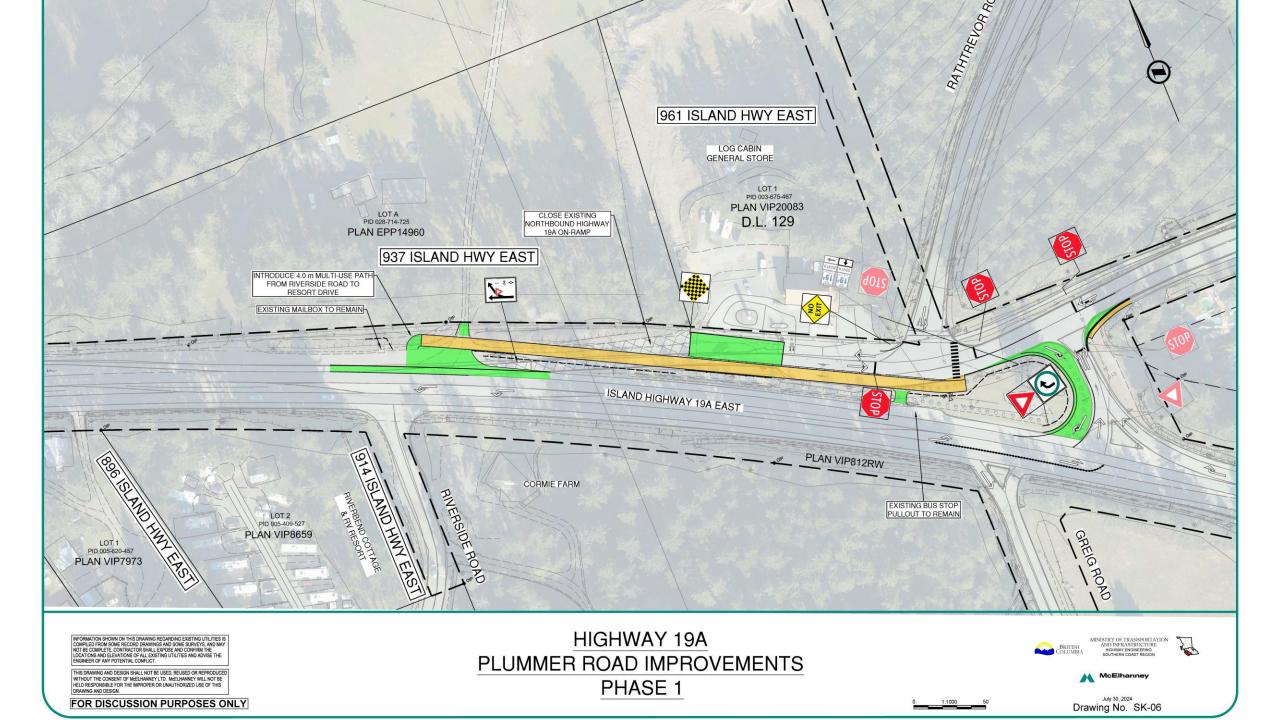

### **Plan**

#### Phase 1:

- Scheduled for Fall-Winter 2024.
- Improvements to highway merging and highway directional safety at Highway 19A and Resort Dr.
- Start constructing a Multi-Use path from Rathtrevor Rd towards Plummer Rd.

### Phase 2:

- Scheduled for Summer-Fall 2025.
- Extend the Multi-Use path towards the Englishmen River Bridge.
- Upgrades to Highway 19A infrastructure.