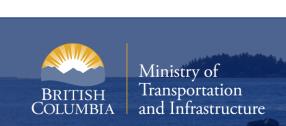

### **Plan**

#### Phase 1:

- Scheduled for Fall-Winter 2024.
- Improvements to highway merging and highway directional safety at Highway 19A and Resort Dr.
- Start constructing a Multi-Use path from Rathtrevor Rd towards Plummer Rd.