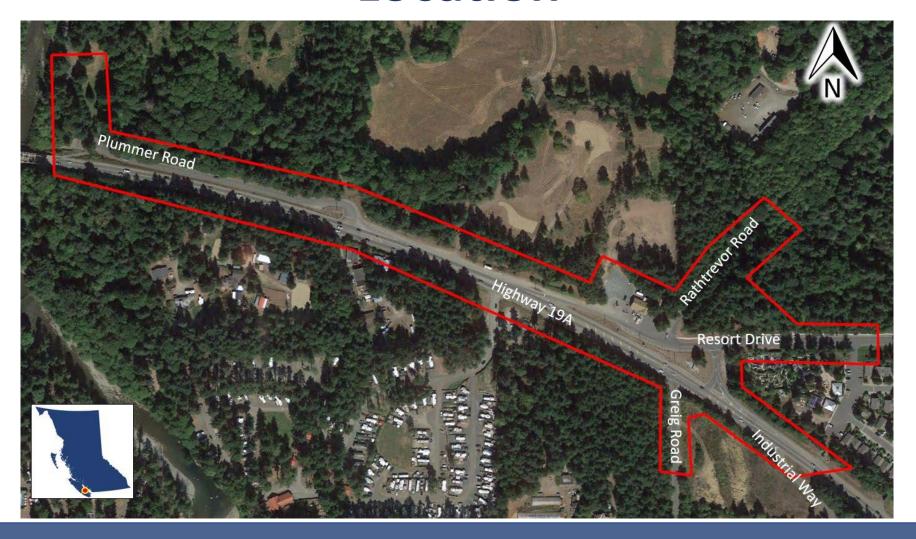

# Highway 19A Plummer Rd Intersection Improvements



Ministry of Transportation and Infrastructure

## Location



# **Objectives**

- Enhance safety and directional guidance for drivers and pedestrians in the Parksville area.
- Create a more user-friendly transition into the area.
- Improve pedestrian access to the City of Parksville and Rathtrevor Provincial Park.
- Improve wayfinding and safety at Rathtrevor Road and Highway 19A.



### **Plan**

#### Phase 1:

- Scheduled for Fall-Winter 2024.
- Improvements to highway merging and highway directional safety at Highway 19A and Resort Dr.
- Start constructing a Multi-Use path from Rathtrevor Rd towards Plummer Rd.

### Phase 2:

- Scheduled for Summer-Fall 2025.
- Extend the Multi-Use path towards the Englishmen River Bridge.
- Upgrades to Highway 19A infrastructure.